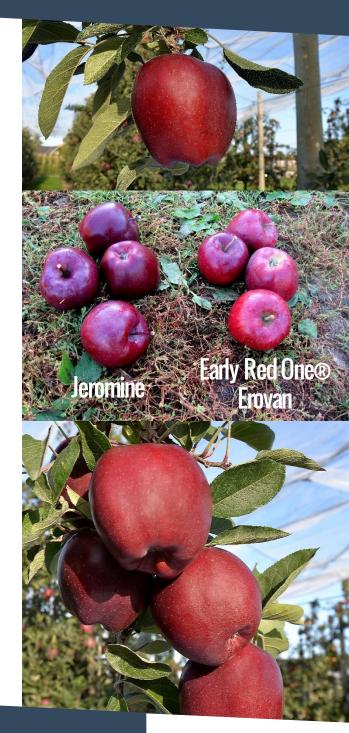

### The Fruit

**Presentation:** "Very intensive red color. Excellent color level (redder than Early Red One® Erovan)"

**Eating Quality:** "White flesh, firm to soft, sweet."

Storage Ability: "5 to 6 months in cold storage."

# Highlight

"Verity to be chosen for its non acidic taste and its intense color."