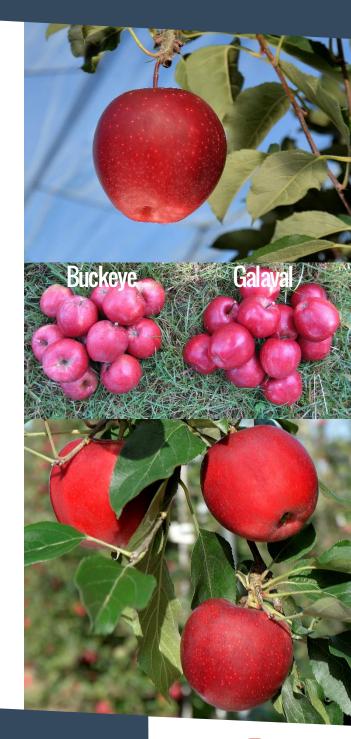

# GALAVAL

### The Fruit

**Presentation:** "Intensive red color with some stripes. Excellent color level (redder than Buckeye® Simmons)"

Eating Quality: "Crips, sweet and juicy."

Storage Ability: "Same as Gala standard."

# Highlight

"Interesting sport of Gala for areas where the conditions for color are difficult."