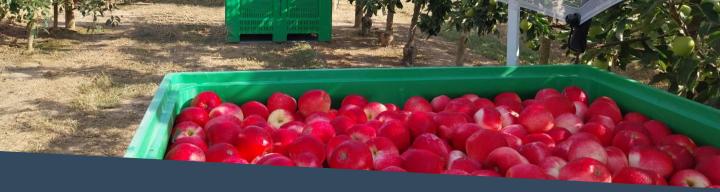

## The Fruit

- PRESENTATION: Bicolored fruits with intense pinkish-red coloration on creamy background

- Size: Similar to Gala

- Color: Blushed (>75% coverage in Spain)

- SHAPE: Uniform, conical

- RUSSET: Limited susceptibility

 EATING QUALITY: "Refreshing taste, combining a balanced/sweet profile with a crispy and juicy texture."

**STORAGE ABILITY:** "Good storability for an early maturing apple."