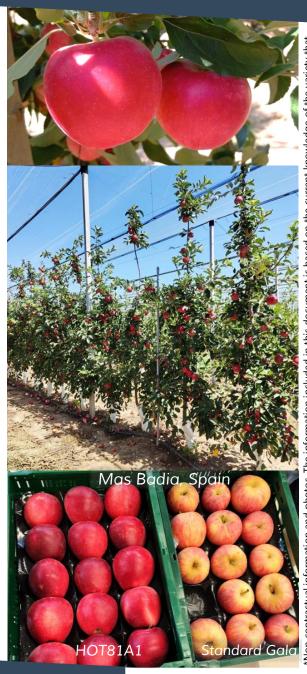

## The Tree

- TREE TYPE: Open tree

Vigor: Good

- BLOOMING TIME: Gala time

- HARVEST DATE: 10 days before Gala

- BI-ANNUAL BEARING: Low susceptibility

- PESTS & DISEASES: No specific susceptibility

identified to date

## The Fruit

- PRESENTATION: Bicolored fruits with intense pinkish-red coloration on creamy background

- Size: Similar to Gala

- Color: Blushed (>75% coverage in Spain)

- SHAPE: Uniform, conical

- RUSSET: Limited susceptibility

## Highlight

"HOT81A1 can be harvested ten days before Gala without facing heat-stress related problems, and still with appealing colour and refreshing taste.

Its development model make it available to all growers."